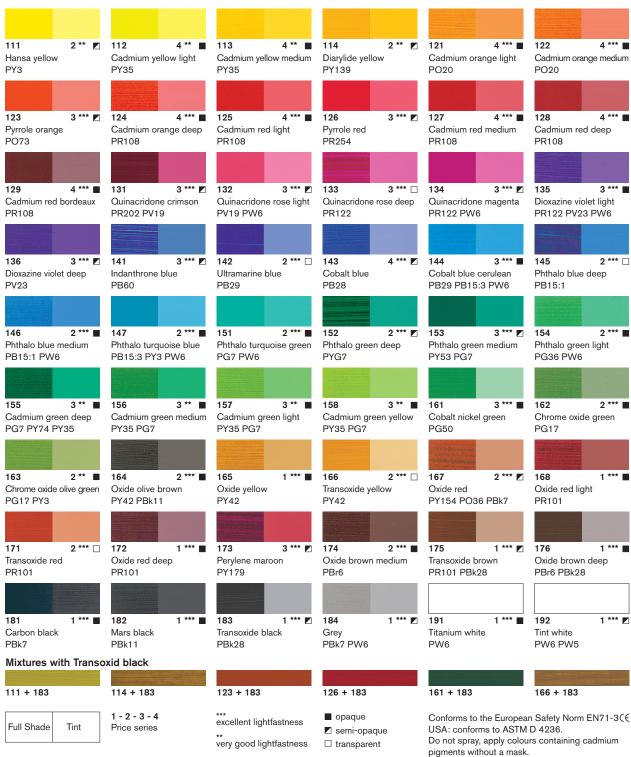

# **Lascaux Artist**

Lascaux Artist is a high-quality acrylic paint applicable in art and decoration. This thick artist's paint is suitable for all painting techniques, and lends itself to both indoor and outdoor use. Practically every nuance of colour is able to be attained with this balanced assortment of 54 hues. The outstanding colouristic properties of Lascaux Artist meets the highest of expectations.

# **Lascaux Artist**

The brilliance of the Lascaux Artist does not reproduce well in this printing method.